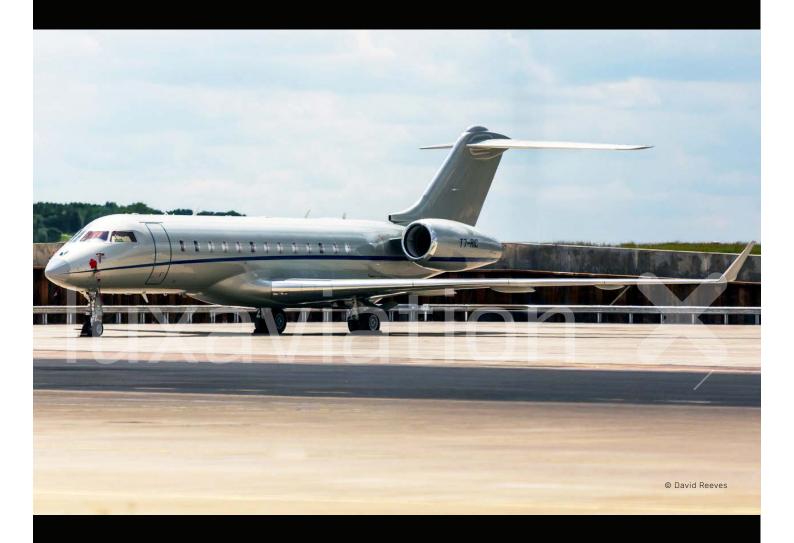

# Bombardier Global 6000

2013

An Ultra Long Range Intercontinental Three Cabin Aircraft, with Full Cabin Connectivity.

Your Aircraft Sales Team

### Aircraft

| Configuration              | 13 Passengers                      |  |
|----------------------------|------------------------------------|--|
| Make/Model                 | Bombardier Inc BD-700-1A10 (G6000) |  |
| Serial Number              | 9546                               |  |
| Registration Number        | T7-RIC                             |  |
| Current Hours              | 3,010.19                           |  |
| Current Landings           | 1,033                              |  |
| Date of Manufacture        | 10 May 2013                        |  |
| Date Entered Service       | 26 Dec 2013                        |  |
| Mx Tracking Programme Name | CAMP                               |  |
| Parts Programme Name       | Bombardier Smart Parts Preferred   |  |
| Certification              | Part: 91                           |  |
| Commercial                 | No                                 |  |

### Exterior

Titanium (Metallic) Base, Blue Horizontal Stripe