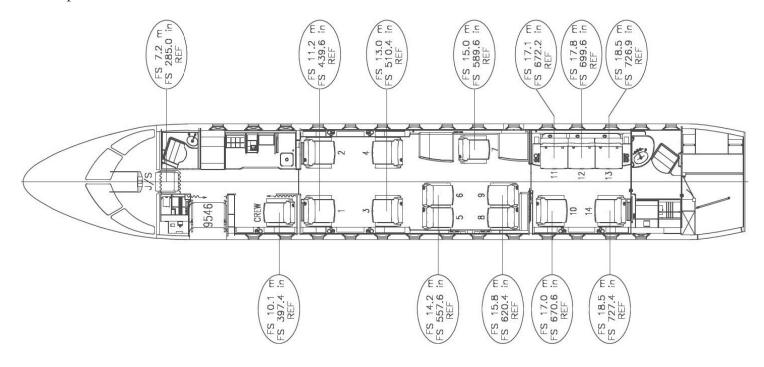

3,010.19 1,039 On Condition On Condition |

Global 6000 | 2013 www.luxaviation.com

## Navigation Compliance

| RVSM     | MNPS     | PRNAV      | FANS |
|----------|----------|------------|------|
| CPDLC    | ADS-B    | WAAS       | LPV  |
| TCAS 7.1 | Datalink | LINK 2000+ | RNP  |

### Avionics

| Quantity | Description | Part Number  |
|----------|-------------|--------------|
| 3        | FMS         | 822-2142-101 |
| 2        | IFIS        | 822-2142-101 |
| 1        | TXPDRs      | 622-9210-501 |
| 2        | ADF         | 622-7384-001 |
| 2        | DME         | 822-1466-001 |
| 2        | RAD Alt     | 822-0615-207 |
| 2        | HF Com      | 822-0101-002 |
| 2        | SELCAL      | 822-1864-177 |

### Exterior

Titanium (Metallic) Base, Blue Horizontal Stripe

## Floorplan



Global 6000 | 2013 www.luxaviation.com















Your Aircraft Sales Team

#### **Darren McGoldrick**

Vice President, Asia-Pacific M. +61 419 494 186 darren.mcgoldrick@luxaviation.com

#### **Richard Porter**

Business Development Director M. +61 418 253 153 richard.porter@luxaviation.com

Specifications and/or descriptions are provided as introductory information only and do not constitute representations or warranties. Verification of specifications remain the sole responsibility of purchaser. Photographs and images may have been modified to remove logos, registration marks, or other identifying information to protect the privacy of the aircraft's current owner. The aircraft is subject to prior sale, lease, and/or removal from the market without prior notice.