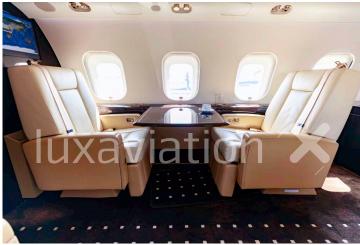

## Highlights

- KA JetWave installed 2023
- Only operated as a Part 91 private ops aircraft
- 8C inspection completed at Bombardier 2023
- Interior in impeccable 13 passenger configuration

### Aircraft

| Configuration              | 13 Passengers                      |  |
|----------------------------|------------------------------------|--|
| Make/Model                 | Bombardier Inc BD-700-1A10 (G6000) |  |
| Serial Number              | 9546                               |  |
| Registration Number        | T7-RIC                             |  |
| Current Hours              | 3,010.19                           |  |
| Current Landings           | 1,033                              |  |
| Date of Manufacture        | 10 May 2013                        |  |
| Date Entered Service       | 26 Dec 2013                        |  |
| Mx Tracking Programme Name | CAMP                               |  |
| Parts Programme Name       | Bombardier Smart Parts Preferred   |  |
| Certification              | Part: 91                           |  |
| Commercial                 | No                                 |  |