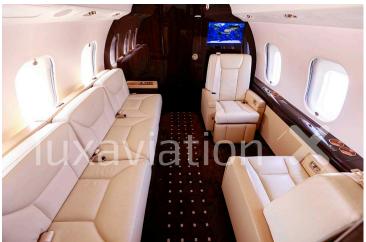

## Highlights

- KA JetWave installed 2023
- Only operated as a Part 91 private ops aircraft
- 8C inspection completed at Bombardier 2023
- Interior in impeccable 13 passenger configuration

### Aircraft

| Configuration              | 13 Passengers                      |  |
|----------------------------|------------------------------------|--|
| Make/Model                 | Bombardier Inc BD-700-1A10 (G6000) |  |
| Serial Number              | 9546                               |  |
| Registration Number        | T7-RIC                             |  |
| Current Hours              | 3,010.19                           |  |
| Current Landings           | 1,033                              |  |
| Date of Manufacture        | 10 May 2013                        |  |
| Date Entered Service       | 26 Dec 2013                        |  |
| Mx Tracking Programme Name | CAMP                               |  |
| Parts Programme Name       | Bombardier Smart Parts Preferred   |  |
| Certification              | Part: 91                           |  |
| Commercial                 | No                                 |  |