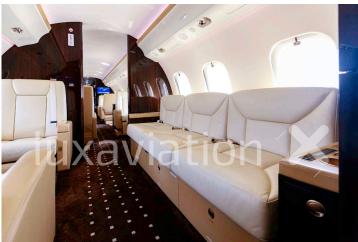

## Highlights

- KA JetWave installed 2023
- Only operated as a Part 91 private ops aircraft
- 8C inspection completed at Bombardier 2023
- Interior in impeccable 13 passenger configuration

### Aircraft

| Configuration              | 13 Passengers                      |  |
|----------------------------|------------------------------------|--|
| Make/Model                 | Bombardier Inc BD-700-1A10 (G6000) |  |
| Serial Number              | 9546                               |  |
| Registration Number        | T7-RIC                             |  |
| Current Hours              | 3,010.19                           |  |
| Current Landings           | 1,033                              |  |
| Date of Manufacture        | 10 May 2013                        |  |
| Date Entered Service       | 26 Dec 2013                        |  |
| Mx Tracking Programme Name | CAMP                               |  |
| Parts Programme Name       | Bombardier Smart Parts Preferred   |  |
| Certification              | Part: 91                           |  |
| Commercial                 | No                                 |  |