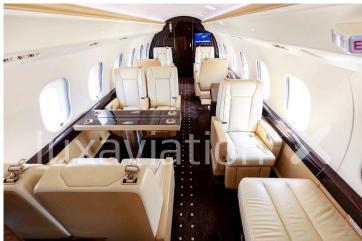

## Highlights

- KA JetWave installed 2023
- Only operated as a Part 91 private ops aircraft
- 8C inspection completed at Bombardier 2023
- Interior in impeccable 13 passenger configuration

### Aircraft

| Configuration              | 13 Passengers                      |  |
|----------------------------|------------------------------------|--|
| Make/Model                 | Bombardier Inc BD-700-1A10 (G6000) |  |
| Serial Number              | 9546                               |  |
| Registration Number        | T7-RIC                             |  |
| Current Hours              | 3,010.19                           |  |
| Current Landings           | 1,033                              |  |
| Date of Manufacture        | 10 May 2013                        |  |
| Date Entered Service       | 26 Dec 2013                        |  |
| Mx Tracking Programme Name | CAMP                               |  |
| Parts Programme Name       | Bombardier Smart Parts Preferred   |  |
| Certification              | Part: 91                           |  |
| Commercial                 | No                                 |  |

### Exterior

Titanium (Metallic) Base, Blue Horizontal Stripe