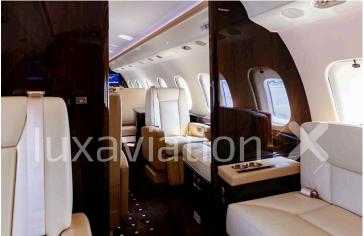

## Highlights

- KA JetWave installed 2023
- Only operated as a Part 91 private ops aircraft
- 8C inspection completed at Bombardier 2023
- Interior in impeccable 13 passenger configuration

### Aircraft

| Configuration              | 13 Passengers                      |  |
|----------------------------|------------------------------------|--|
| Make/Model                 | Bombardier Inc BD-700-1A10 (G6000) |  |
| Serial Number              | 9546                               |  |
| Registration Number        | T7-RIC                             |  |
| Current Hours              | 3,010.19                           |  |
| Current Landings           | 1,033                              |  |
| Date of Manufacture        | 10 May 2013                        |  |
| Date Entered Service       | 26 Dec 2013                        |  |
| Mx Tracking Programme Name | CAMP                               |  |
| Parts Programme Name       | Bombardier Smart Parts Preferred   |  |
| Certification              | Part: 91                           |  |
| Commercial                 | No                                 |  |