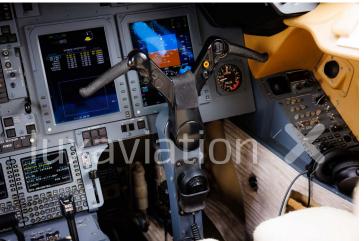

### Avionics

| Model Number        | Manufacturer                                                                                                                                                                                              | Description                                                                                                                                                                              |
|---------------------|-----------------------------------------------------------------------------------------------------------------------------------------------------------------------------------------------------------|------------------------------------------------------------------------------------------------------------------------------------------------------------------------------------------|
| VHF-4000            | Collins                                                                                                                                                                                                   | VHF                                                                                                                                                                                      |
| HF 9031A            | Collins                                                                                                                                                                                                   | HF                                                                                                                                                                                       |
| NAV-4000 / NAV 4500 | Collins                                                                                                                                                                                                   | VHF Navigation & Marker                                                                                                                                                                  |
| C406-N              | Artex                                                                                                                                                                                                     | ELT                                                                                                                                                                                      |
| ST3100              | Aircell                                                                                                                                                                                                   | Satcom                                                                                                                                                                                   |
| ALT-4000            | Collins                                                                                                                                                                                                   | Radio Altimeter                                                                                                                                                                          |
| DME-4000            | Collins                                                                                                                                                                                                   | DME                                                                                                                                                                                      |
| TDR-94D             | Collins                                                                                                                                                                                                   | ATC Transponder w/ ADS-B Out                                                                                                                                                             |
| TTR-4000            | Collins                                                                                                                                                                                                   | TCAS                                                                                                                                                                                     |
| GPS-4000S           | Collins                                                                                                                                                                                                   | GPS                                                                                                                                                                                      |
| NAV-4000            | Collins                                                                                                                                                                                                   | ADF                                                                                                                                                                                      |
| RTA-858             | Collins                                                                                                                                                                                                   | Weather Radar                                                                                                                                                                            |
| MARKV               | Honeywell                                                                                                                                                                                                 | EGPWS                                                                                                                                                                                    |
|                     | VHF-4000         HF 9031A         NAV-4000 / NAV 4500         C406-N         ST3100         ALT-4000         DME-4000         TDR-94D         TTR-4000         GPS-4000S         NAV-4000         RTA-858 | VHF-4000CollinsHF 9031ACollinsNAV-4000 / NAV 4500CollinsC406-NArtexST3100AircellALT-4000CollinsDME-4000CollinsTDR-94DCollinsTTR-4000CollinsGPS-4000SCollinsNAV-4000CollinsRTA-858Collins |