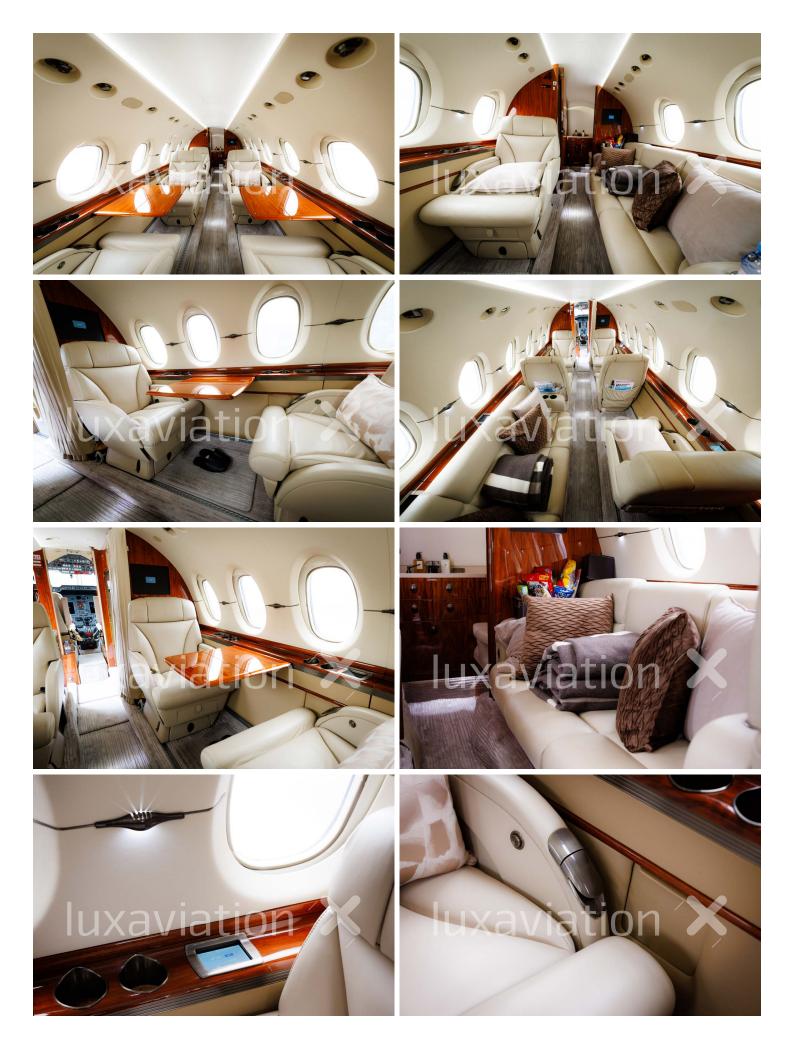

### Interior

| Configuration                                                                     | 9 Passengers                                                                                                                                      |  |  |
|-----------------------------------------------------------------------------------|---------------------------------------------------------------------------------------------------------------------------------------------------|--|--|
|                                                                                   | Interior fully refurbished in 2023                                                                                                                |  |  |
| General                                                                           | <ul> <li>Headliners and Sidewalls re-upholstered with ULFR3030 Pale Beige</li> </ul>                                                              |  |  |
|                                                                                   | Dado Panels re-upholstered with Pinnacle Cowhide Banyan Tree, PN-6266                                                                             |  |  |
|                                                                                   | • 5 Cabin Passenger Seats, 3-Seat Divan and Aft Lav Seat Back & Bottom Cushion re-upholstered with                                                |  |  |
| Seating                                                                           | Classic Cowhide Cashmere, CL-6207                                                                                                                 |  |  |
|                                                                                   | Seatbelt re-webbing                                                                                                                               |  |  |
| Main Cabin, Aft Lavatory and Cockpit Carpets replaced with new carpet, SFGE-17560 |                                                                                                                                                   |  |  |
| Carpet                                                                            | Throw Rugs                                                                                                                                        |  |  |
| Refreshment                                                                       | Wavejet SL Microwave                                                                                                                              |  |  |
|                                                                                   | lacobucci Espresso Maker System                                                                                                                   |  |  |
| Cabinetry / Wood                                                                  | Repaired, sanded and repolished                                                                                                                   |  |  |
| Entertainment                                                                     | Airshow 4000                                                                                                                                      |  |  |
| Business                                                                          | Aircell Satcom Handset                                                                                                                            |  |  |
| Accessories                                                                       | <ul> <li>Standard manual window shades</li> <li>Cabin Smoke Detector System</li> <li>Supplemental Oxygen</li> <li>Observer's Jump Seat</li> </ul> |  |  |
| Lavatory                                                                          | Aft Lav only                                                                                                                                      |  |  |

## Floorplan