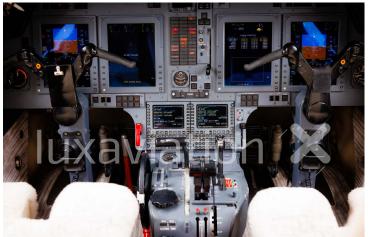

### Avionics

| Model Number        | Manufacturer                                                                                                                                                                                              | Description                                                                                                                                                                              |
|---------------------|-----------------------------------------------------------------------------------------------------------------------------------------------------------------------------------------------------------|------------------------------------------------------------------------------------------------------------------------------------------------------------------------------------------|
| VHF-4000            | Collins                                                                                                                                                                                                   | VHF                                                                                                                                                                                      |
| HF 9031A            | Collins                                                                                                                                                                                                   | HF                                                                                                                                                                                       |
| NAV-4000 / NAV 4500 | Collins                                                                                                                                                                                                   | VHF Navigation & Marker                                                                                                                                                                  |
| C406-N              | Artex                                                                                                                                                                                                     | ELT                                                                                                                                                                                      |
| ST3100              | Aircell                                                                                                                                                                                                   | Satcom                                                                                                                                                                                   |
| ALT-4000            | Collins                                                                                                                                                                                                   | Radio Altimeter                                                                                                                                                                          |
| DME-4000            | Collins                                                                                                                                                                                                   | DME                                                                                                                                                                                      |
| TDR-94D             | Collins                                                                                                                                                                                                   | ATC Transponder w/ ADS-B Out                                                                                                                                                             |
| TTR-4000            | Collins                                                                                                                                                                                                   | TCAS                                                                                                                                                                                     |
| GPS-4000S           | Collins                                                                                                                                                                                                   | GPS                                                                                                                                                                                      |
| NAV-4000            | Collins                                                                                                                                                                                                   | ADF                                                                                                                                                                                      |
| RTA-858             | Collins                                                                                                                                                                                                   | Weather Radar                                                                                                                                                                            |
| MARKV               | Honeywell                                                                                                                                                                                                 | EGPWS                                                                                                                                                                                    |
|                     | VHF-4000         HF 9031A         NAV-4000 / NAV 4500         C406-N         ST3100         ALT-4000         DME-4000         TDR-94D         TTR-4000         GPS-4000S         NAV-4000         RTA-858 | VHF-4000CollinsHF 9031ACollinsNAV-4000 / NAV 4500CollinsC406-NArtexST3100AircellALT-4000CollinsDME-4000CollinsTDR-94DCollinsTTR-4000CollinsGPS-4000SCollinsNAV-4000CollinsRTA-858Collins |