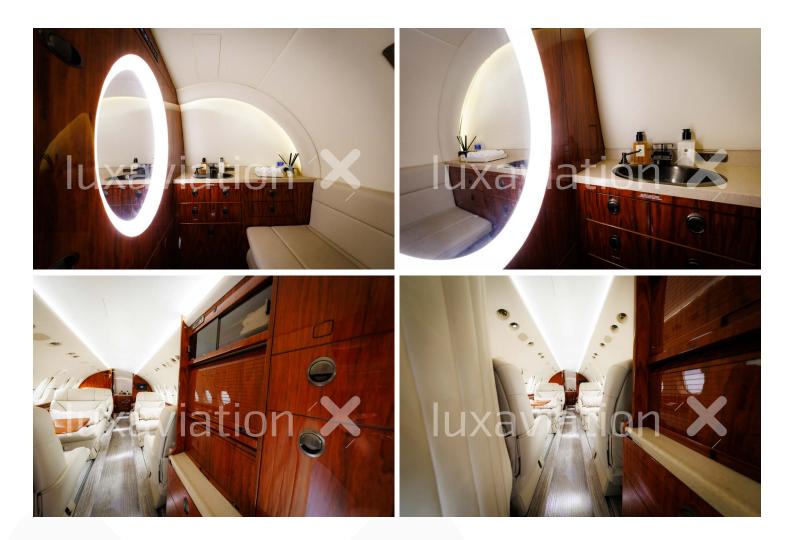

### Interior

| Configuration                                                                     | 9 Passengers                                                                                                                                      |  |  |
|-----------------------------------------------------------------------------------|---------------------------------------------------------------------------------------------------------------------------------------------------|--|--|
|                                                                                   | Interior fully refurbished in 2023                                                                                                                |  |  |
| General                                                                           | <ul> <li>Headliners and Sidewalls re-upholstered with ULFR3030 Pale Beige</li> </ul>                                                              |  |  |
|                                                                                   | Dado Panels re-upholstered with Pinnacle Cowhide Banyan Tree, PN-6266                                                                             |  |  |
|                                                                                   | • 5 Cabin Passenger Seats, 3-Seat Divan and Aft Lav Seat Back & Bottom Cushion re-upholstered with                                                |  |  |
| Seating                                                                           | Classic Cowhide Cashmere, CL-6207                                                                                                                 |  |  |
|                                                                                   | Seatbelt re-webbing                                                                                                                               |  |  |
| Main Cabin, Aft Lavatory and Cockpit Carpets replaced with new carpet, SFGE-17560 |                                                                                                                                                   |  |  |
| Carpet                                                                            | Throw Rugs                                                                                                                                        |  |  |
| Refreshment                                                                       | Wavejet SL Microwave                                                                                                                              |  |  |
|                                                                                   | lacobucci Espresso Maker System                                                                                                                   |  |  |
| Cabinetry / Wood                                                                  | Repaired, sanded and repolished                                                                                                                   |  |  |
| Entertainment                                                                     | Airshow 4000                                                                                                                                      |  |  |
| Business                                                                          | Aircell Satcom Handset                                                                                                                            |  |  |
| Accessories                                                                       | <ul> <li>Standard manual window shades</li> <li>Cabin Smoke Detector System</li> <li>Supplemental Oxygen</li> <li>Observer's Jump Seat</li> </ul> |  |  |
| Lavatory                                                                          | Aft Lav only                                                                                                                                      |  |  |