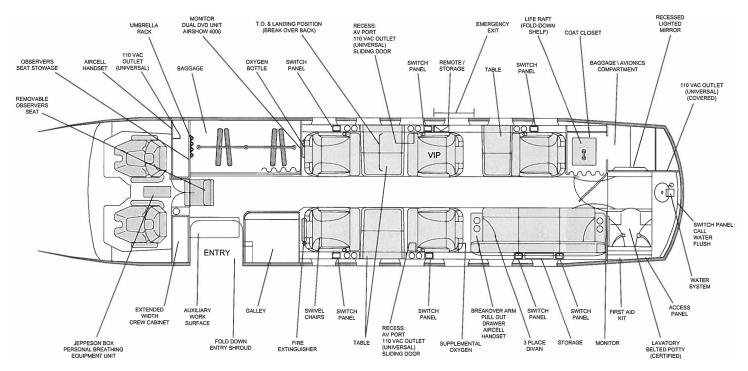

|  |  |
| Business                                                                          | Aircell Satcom Handset                                                                                                                            |  |  |
| Accessories                                                                       | <ul> <li>Standard manual window shades</li> <li>Cabin Smoke Detector System</li> <li>Supplemental Oxygen</li> <li>Observer's Jump Seat</li> </ul> |  |  |
| Lavatory                                                                          | Aft Lav only                                                                                                                                      |  |  |

Matterhorn White with Blue and Yellow Stripes

## Floorplan



### Avionics

| Model Number        | Manufacturer                                                                                                                                                                                              | Description                                                                                                                                                                              |
|---------------------|-----------------------------------------------------------------------------------------------------------------------------------------------------------------------------------------------------------|----------------------------------------------------------------------------------------------------------------------------------------------