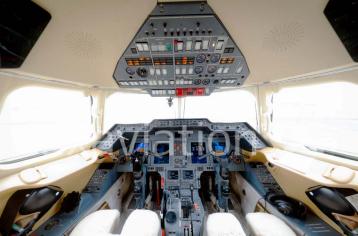

### Avionics

| Model Number        | Manufacturer                                                                                                                                                                                              | Description                                                                                                                                                                              |
|---------------------|-----------------------------------------------------------------------------------------------------------------------------------------------------------------------------------------------------------|------------------------------------------------------------------------------------------------------------------------------------------------------------------------------------------|
| VHF-4000            | Collins                                                                                                                                                                                                   | VHF                                                                                                                                                                                      |
| HF 9031A            | Collins                                                                                                                                                                                                   | HF                                                                                                                                                                                       |
| NAV-4000 / NAV 4500 | Collins                                                                                                                                                                                                   | VHF Navigation & Marker                                                                                                                                                                  |
| C406-N              | Artex                                                                                                                                                                                                     | ELT                                                                                                                                                                                      |
| ST3100              | Aircell                                                                                                                                                                                                   | Satcom                                                                                                                                                                                   |
| ALT-4000            | Collins                                                                                                                                                                                                   | Radio Altimeter                                                                                                                                                                          |
| DME-4000            | Collins                                                                                                                                                                                                   | DME                                                                                                                                                                                      |
| TDR-94D             | Collins                                                                                                                                                                                                   | ATC Transponder w/ ADS-B Out                                                                                                                                                             |
| TTR-4000            | Collins                                                                                                                                                                                                   | TCAS                                                                                                                                                                                     |
| GPS-4000S           | Collins                                                                                                                                                                                                   | GPS                                                                                                                                                                                      |
| NAV-4000            | Collins                                                                                                                                                                                                   | ADF                                                                                                                                                                                      |
| RTA-858             | Collins                                                                                                                                                                                                   | Weather Radar                                                                                                                                                                            |
| MARKV               | Honeywell                                                                                                                                                                                                 | EGPWS                                                                                                                                                                                    |
|                     | VHF-4000         HF 9031A         NAV-4000 / NAV 4500         C406-N         ST3100         ALT-4000         DME-4000         TDR-94D         TTR-4000         GPS-4000S         NAV-4000         RTA-858 | VHF-4000CollinsHF 9031ACollinsNAV-4000 / NAV 4500CollinsC406-NArtexST3100AircellALT-4000CollinsDME-4000CollinsTDR-94DCollinsTTR-4000CollinsGPS-4000SCollinsNAV-4000CollinsRTA-858Collins |