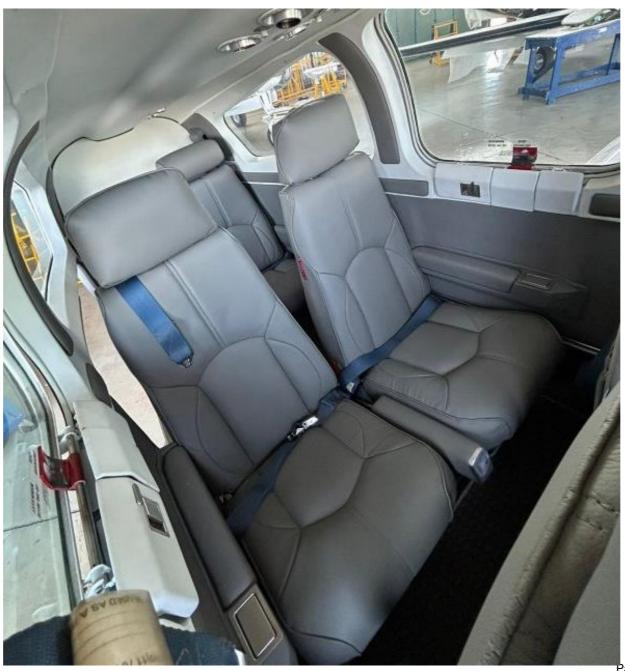

ling, and premium build quality. It has been a favorite among private pilots for decades due to its balance of speed, range, and comfort. The aircraft is especially popular among owner-pilots looking for an aircraft that combines performance, range, and comfort for both short and medium-range trips.

#### **AIRFRAME**

| Total Time 2,189 |  |
|------------------|--|
|------------------|--|

### **ENGINE**

| Continental IO-550-B (300 H.P.) |     |
|---------------------------------|-----|
| Total Time                      | 356 |

### **PROPELLER**

| Hartzell PHC-C3YF-1RF |      |
|-----------------------|------|
| Total Time            | 25.6 |

## OTHER INFORMATION

- Recent MPI
- SB's
- Complete Repaint and Upholster

# **AVIONICS**

• All digital avionics, including Garmin 530









Page 3





Specifications and/or descriptions are provided as introductory information only and do not constitute representations or warranties. Verification of specifications remain the sole responsibility of purchaser. Photographs and images may have been modified to remove logos, registration marks, or other identifying information to protect the privacy of the aircraft's current owner. The aircraft is subject to prior sale, lease, and/or removal from the market without prior notice.