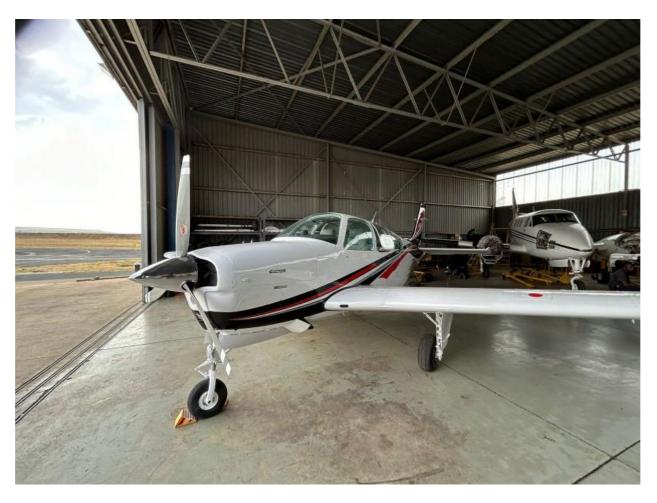

# 1991 BEECHCRAFT BONANZA F33A

#### **DESCRIPTION**

The **Beechcraft Bonanza F33A** is a highly regarded single-engine, piston-powered aircraft known for its reliable performance, solid handling, and premium build quality. It has been a favorite among private pilots for decades due to its balance of speed, range, and comfort. The aircraft is especially popular among owner-pilots looking for an aircraft that combines performance, range, and comfort for both short and medium-range trips.