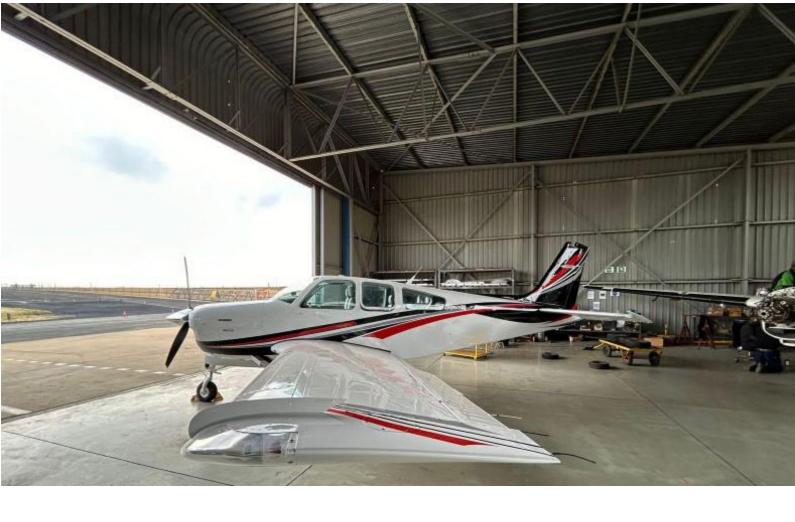

# 1991 BEECHCRAFT BONANZA F33A

#### **DESCRIPTION**

The **Beechcraft Bonanza F33A** is a highly regarded single-engine, piston-powered aircraft known for its reliable performance, solid handling, and premium build quality. It has been a favorite among private pilots for decades due to its balance of speed, range, and comfort. The aircraft is especially popular among owner-pilots looking for an aircraft that combines performance, range, and comfort for both short and medium-range trips.