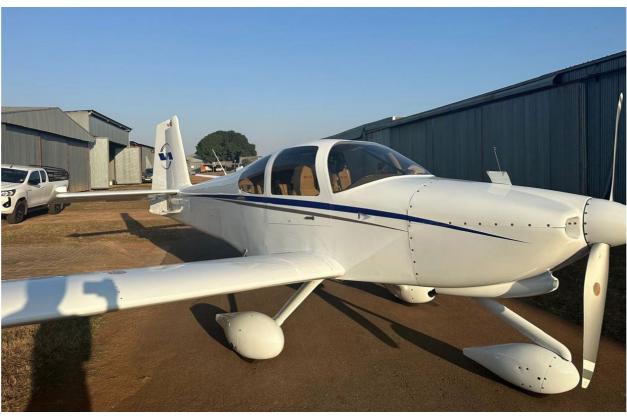

## **DESCRIPTION**

The **Van's RV-10** is a high-performance, four-seat, single-engine aircraft designed for versatility, comfort, and long-range capability. Known for its robust construction and efficient performance, the RV-10 is part of the popular Van's RV family of aircraft, widely appreciated in the experimental aviation community.

### **ADDITIONAL FEATURES**

- IFR Certified
- No Damage History
- New Paint
- New Windscreen
- New Wing Bolts
- New LED Nav / Strobe and Taillights
- New Tires
- New spark plugs
- Aero sport products:
  - Baggage door kit
  - Cup holders
  - Seatbelt and headset hanger set