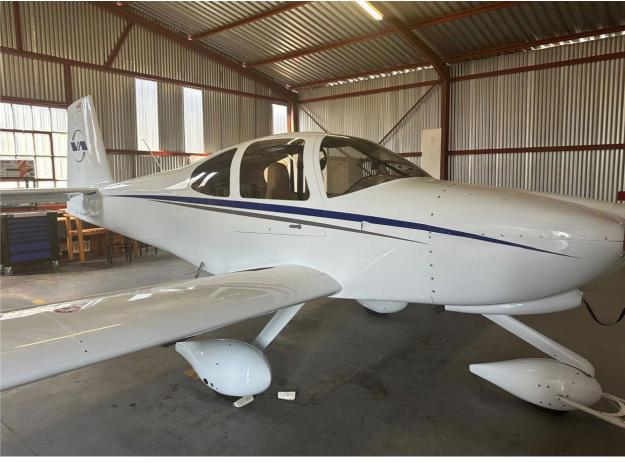

# 2006 VAN'S RV10

## **DESCRIPTION**

The **Van's RV-10** is a high-performance, four-seat, single-engine aircraft designed for versatility, comfort, and long-range capability. Known for its robust construction and efficient performance, the RV-10 is part of the popular Van's RV family of aircraft, widely appreciated in the experimental aviation community.