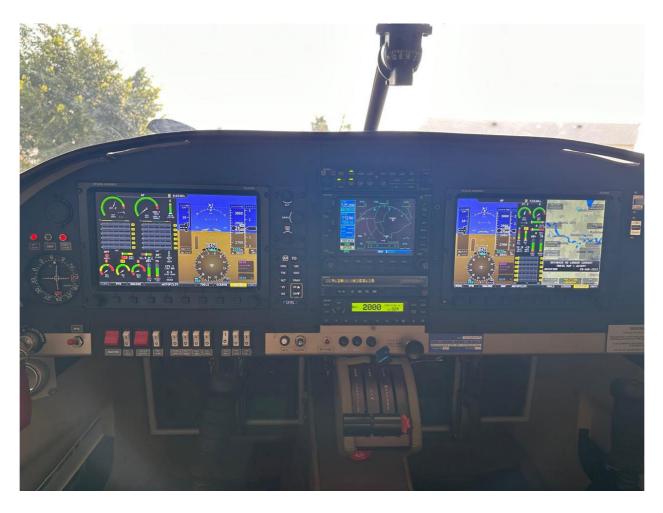

### **AVIONICS**

| <ul> <li>Dynon Skyview Classic</li> </ul> | MFD                                   |
|-------------------------------------------|---------------------------------------|
| Dynon Skyview Classic                     | PFD                                   |
| Dynon EMS-220                             | Engine Monitor                        |
| Dynon GPS-250                             | GPS                                   |
| Dynon SV-AP-Panel/H                       | Autopilot                             |
| Dynon SV-Knob-Panel/H                     | Knob Panel                            |
| Garmin GMA 340                            | Audio Panel                           |
| Garmin GNS 530                            | Nav/Com                               |
| • Garmin SL40                             | Com                                   |
| • Garmin GTX 327                          | Transponder                           |
| Garmin GI 106A                            | VOR/ILS Indicator                     |
| • WX 500                                  | Storm Scope (Integrated with GNS 530) |