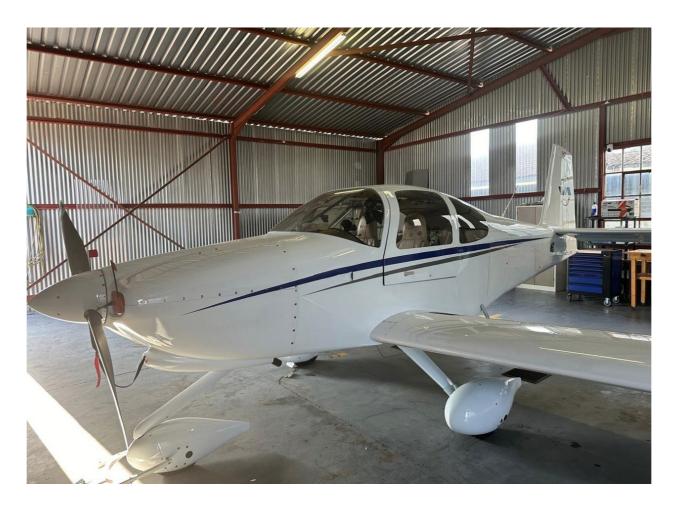

## **DESCRIPTION**

The **Van's RV-10** is a high-performance, four-seat, single-engine aircraft designed for versatility, comfort, and long-range capability. Known for its robust construction and efficient performance, the RV-10 is part of the popular Van's RV family of aircraft, widely appreciated in the experimental aviation community.

### **ADDITIONAL FEATURES**

- IFR Certified
- No Damage History
- New Paint
- New Windscreen
- New Wing Bolts
- New LED Nav / Strobe and Taillights
- New Tires
- New spark plugs
- Aero sport products:
  - Baggage door kit
  - Cup holders
  - Seatbelt and headset hanger set