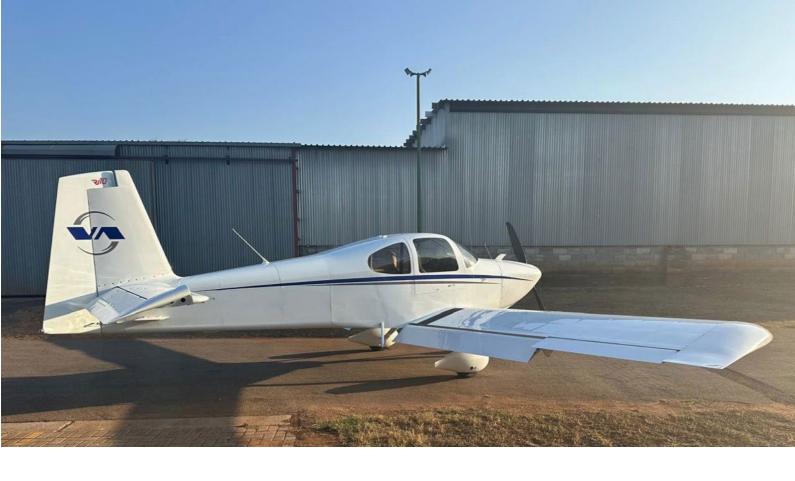

## **DESCRIPTION**

The **Van's RV-10** is a high-performance, four-seat, single-engine aircraft designed for versatility, comfort, and long-range capability. Known for its robust construction and efficient performance, the RV-10 is part of the popular Van's RV family of aircraft, widely appreciated in the experimental aviation community.

## **AIRFRAME**

| Total Hours Since New   | 1,025 |
|-------------------------|-------|
| SMOH                    | 1,025 |
| SPOH                    | 50    |
| 2 Blade Hartzell Prop   |       |
| Lycoming IO-540 (260hp) |       |