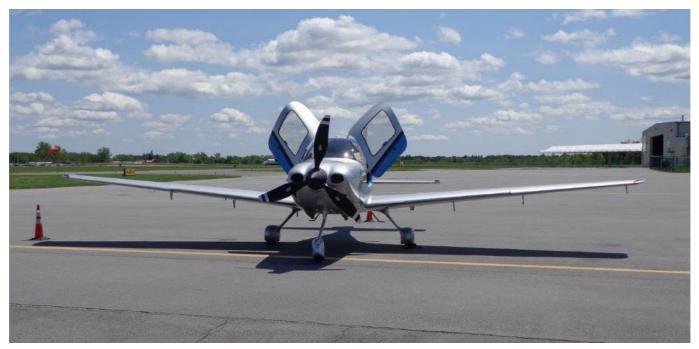

#### **DESCRIPTION**

The **Cirrus SR22** is a single-engine four- or five-seat composite aircraft built from 2001 by Cirrus Aircraft of Duluth, Minnesota It is a development of the Cirrus SR20, with a larger wing, higher fuel capacity, and a more powerful, 310-horsepower (231 kW) engine.