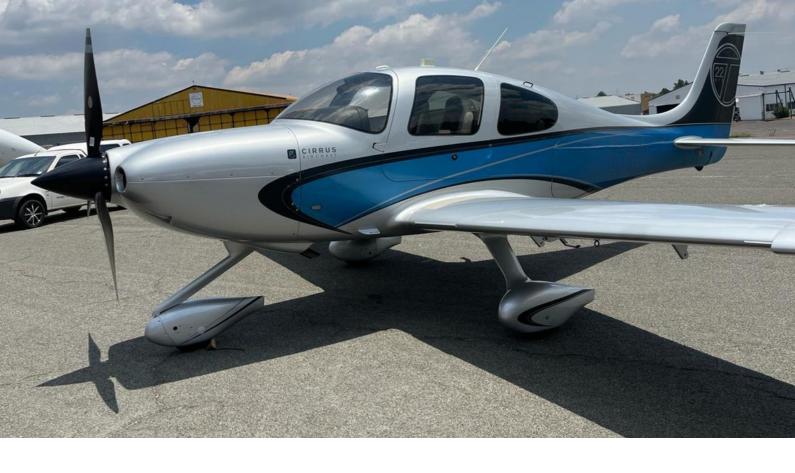

# 2012 CIRRUS SR22 G3 TURBO

#### **DESCRIPTION**

The **Cirrus SR22** is a single-engine four- or five-seat composite aircraft built from 2001 by Cirrus Aircraft of Duluth, Minnesota It is a development of the Cirrus SR20, with a larger wing, higher fuel capacity, and a more powerful, 310-horsepower (231 kW) engine.

The SR22 series has been the world's best-selling general aviation (GA) airplane every year since 2003. With 7,240 units delivered from 2001–22, and in combination with the SR20, a total of 8,936, it is the most-produced GA aircraft of the 21st century, and is the single most-produced GA aircraft made from composite material, accounting for over 30% of the entire piston aircraft market

# **HIGHLIGHTS**

- Turbocharged
- De Icing
- Air Conditioner
- Enhanced Vision System
-