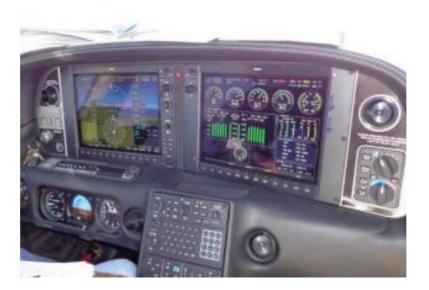

# **AVIONICS**

| Garmin G1000 Suite Including:                  | GMA 350 Audio Panel                                      |
|------------------------------------------------|----------------------------------------------------------|
| Enhance Vision System                          | Garmin GTX 33 Mode S Transponder                         |
| <ul> <li>Dual GIA 63W GPS/ NAV/ COM</li> </ul> | <ul> <li>Dual Garmin GDC 74 Air Data Computer</li> </ul> |
| Garmin GFC 700 Autopilot                       | Dual Garmin GRS 77 Air Heading Reference Computer        |