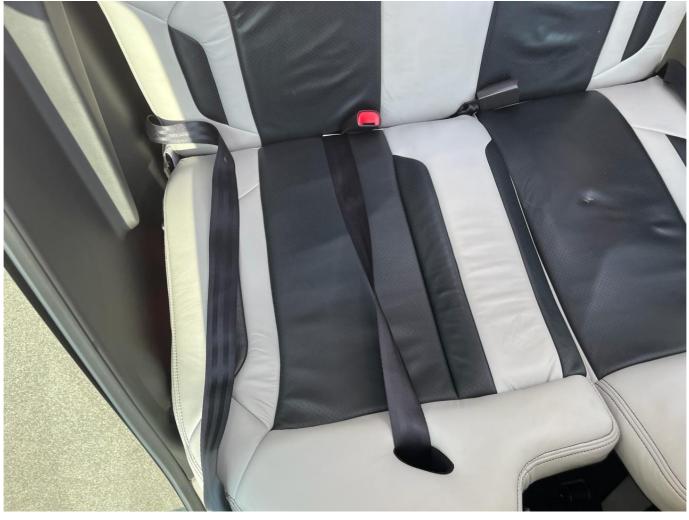

| Propeller Sling              | Inflatable Cockpit Harnesses            |
| Carbon Dioxide Detector      | De Icing                                |
| Garmin GEA 71 Engine Monitor | Enhance Vision System                   |

# **AVIONICS**

| Garmin G1000 Suite Including:                  | GMA 350 Audio Panel                                      |
|------------------------------------------------|----------------------------------------------------------|
| Enhance Vision System                          | Garmin GTX 33 Mode S Transponder                         |
| <ul> <li>Dual GIA 63W GPS/ NAV/ COM</li> </ul> | <ul> <li>Dual Garmin GDC 74 Air Data Computer</li> </ul> |
| Garmin GFC 700 Autopilot                       | Dual Garmin GRS 77 Air Heading Reference Computer        |