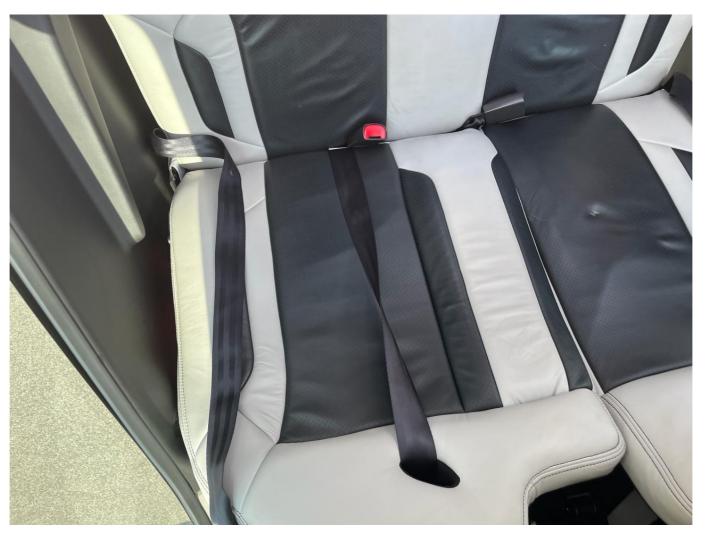

|
| Propeller Sling              | Inflatable Cockpit Harnesses            |
| Carbon Dioxide Detector      | De Icing                                |
| Garmin GEA 71 Engine Monitor | Enhance Vision System                   |

# **AVIONICS**

| Garmin G1000 Suite Including:                  | GMA 350 Audio Panel                                      |
|------------------------------------------------|----------------------------------------------------------|
| Enhance Vision System                          | Garmin GTX 33 Mode S Transponder                         |
| <ul> <li>Dual GIA 63W GPS/ NAV/ COM</li> </ul> | <ul> <li>Dual Garmin GDC 74 Air Data Computer</li> </ul> |
| Garmin GFC 700 Autopilot                       | Dual Garmin GRS 77 Air Heading Reference Computer        |