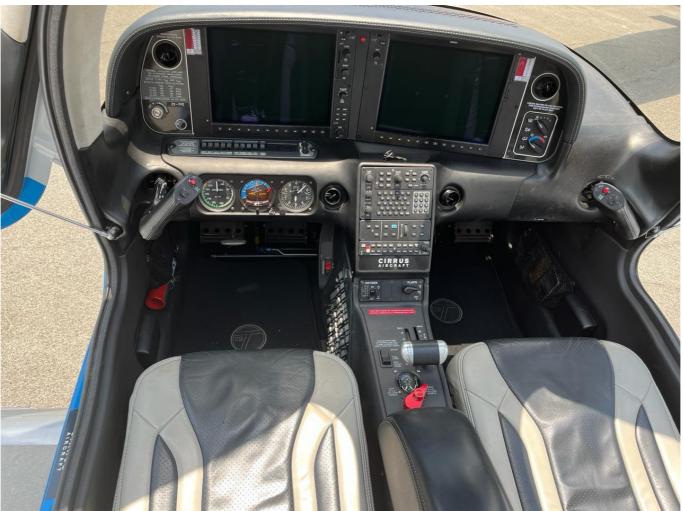

# **AVIONICS**

| Garmin G1000 Suite Including:                  | GMA 350 Audio Panel                                      |
|------------------------------------------------|----------------------------------------------------------|
| Enhance Vision System                          | Garmin GTX 33 Mode S Transponder                         |
| <ul> <li>Dual GIA 63W GPS/ NAV/ COM</li> </ul> | <ul> <li>Dual Garmin GDC 74 Air Data Computer</li> </ul> |
| Garmin GFC 700 Autopilot                       | Dual Garmin GRS 77 Air Heading Reference Computer        |